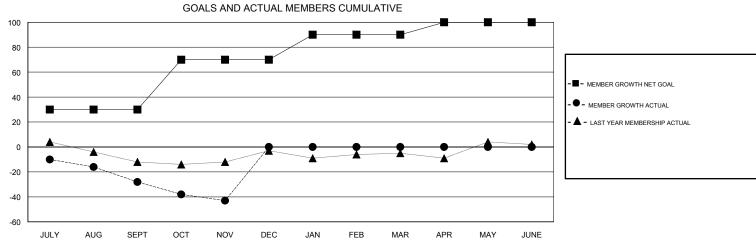

## STEVE ANTON **LOCATION ILLINOIS GMT CA** Clubs Members RESULTS FOR 2017-2018 RESULTS FOR 2017-2018 NEW CLUB GOAL NEW CLUBS DROPPED CLUBS MEMBER GROWTH NET MEMBER GROWTH DROPPED QUARTER QUARTER GOAL ACTUAL MEMBERS ACTUAL (including transfers) 0 0 30 18 39 JULY/AUG/SEPT JULY/AUG/SEPT 40 12 24 OCT/NOV/DEC OCT/NOV/DEC 0 0 0 20 0 0 JAN/FEB/MAR JAN/FEB/MAR 0 0 0 0 0 10 APR/MAY/JUNE APR/MAY/JUNE